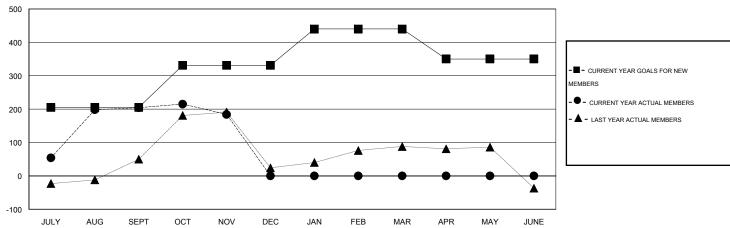

#### GOALS AND ACTUAL MEMBERS CUMULATIVE

| DROPPED CLUBS: 1 |     |
|------------------|-----|
| DROPPED MEMBERS  |     |
| DECEASED         | 7   |
| CLUB CANCELLED   | 10  |
| OTHER            | 137 |
| TOTAL            | 154 |

## GMT: Mahesh Pasqual LOCATION INDIA GMT CA 6

|                       |                  | Clubs     |                  |                  | Members               |                    |                                     |                    |                  |
|-----------------------|------------------|-----------|------------------|------------------|-----------------------|--------------------|-------------------------------------|--------------------|------------------|
| RESULTS FOR 2015-2016 |                  |           |                  |                  | RESULTS FOR 2015-2016 |                    |                                     |                    |                  |
| QUARTER               | NEW CLUB<br>GOAL | NEW CLUBS | DROPPED<br>CLUBS | NET<br>GAIN/LOSS | QUARTER               | NEW MEMBER<br>GOAL | CHARTER AND<br>NEW MEMBERS<br>ADDED | DROPPED<br>MEMBERS | NET<br>GAIN/LOSS |
| JULY/AUG/SEPT         | 5                | 3         | 1                | 2                | JULY/AUG/SEPT         | 205                | 309                                 | 105                | 204              |
| OCT/NOV/DEC           | 2                | 0         | 0                | 0                | OCT/NOV/DEC           | 126                | 29                                  | 49                 | -20              |
| JAN/FEB/MAR           | 1                | 0         | 0                | 0                | JAN/FEB/MAR           | 109                | 0                                   | 0                  | 0                |
| APR/MAY/JUNE          | 0                | 0         | 0                | 0                | APR/MAY/JUNE          | -90                | 0                                   | 0                  | 0                |