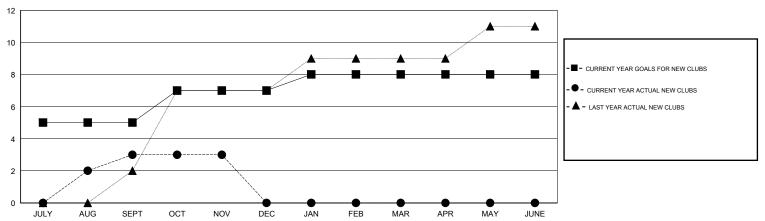

### GOALS AND ACTUAL NEW CLUBS CUMULATIVE

## GMT: Mahesh Pasqual LOCATION INDIA GMT CA 6

|                       |                  | Clubs     |                  |                  | Members               |                    |                                     |                    |                  |
|-----------------------|------------------|-----------|------------------|------------------|-----------------------|--------------------|-------------------------------------|--------------------|------------------|
| RESULTS FOR 2015-2016 |                  |           |                  |                  | RESULTS FOR 2015-2016 |                    |                                     |                    |                  |
| QUARTER               | NEW CLUB<br>GOAL | NEW CLUBS | DROPPED<br>CLUBS | NET<br>GAIN/LOSS | QUARTER               | NEW MEMBER<br>GOAL | CHARTER AND<br>NEW MEMBERS<br>ADDED | DROPPED<br>MEMBERS | NET<br>GAIN/LOSS |
| JULY/AUG/SEPT         | 5                | 3         | 1                | 2                | JULY/AUG/SEPT         | 205                | 309                                 | 105                | 204              |
| OCT/NOV/DEC           | 2                | 0         | 0                | 0                | OCT/NOV/DEC           | 126                | 29                                  | 49                 | -20              |
| JAN/FEB/MAR           | 1                | 0         | 0                | 0                | JAN/FEB/MAR           | 109                | 0                                   | 0                  | 0                |
| APR/MAY/JUNE          | 0                | 0         | 0                | 0                | APR/MAY/JUNE          | -90                | 0                                   | 0                  | 0                |